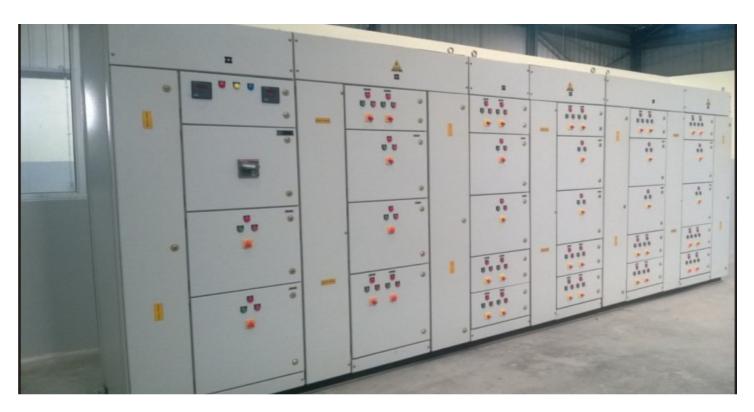

As a preeminent manufacturer and exporter, we offer the finest **Motor Control Center Panels** in the market. These are capable to feed great loads and are developed according to the specifications of clients. It is completely designed in line with the global standards and is accessible with varied power ranges that aid in supporting great capacity industrial motors. The **Motor Control Center Panels** offered by us includes equipments such as multiple kinds of starters, variable frequency drives, soft starters, heavy duty motor controllers along with digital / analog metering, capacitor feeders, feeder circuit breakers, etc. Our company sells the MCC units at approximately Rupees 1.5 Lakh / Piece.

### Salient Features:

- Properly wired with ACB / DOL / RDOL / STAR-DELTA / MCCB / SFU / ATS Starters. Multiple designs provide such as fixed or drawout type, single or double front, with marshaling terminations
- Cubicle kind extensible on all side
- There is starters in the system with type 2 co-ordination where needed.
- For Vertical droppers, it also has isolated bus bar chamber.
- Can be run by remote ON/OFF
- Accommodate multiple kinds of cable entries whether bottom, top or a mixture of both, rear or front access, or a hybrid solution utilizing a blend of any type and form. Our company can also adapt varied specific site needs that is the space accessible and access into the kiosk or switch room whether the restrictions be imposed by existing buildings / switch rooms or new builds.