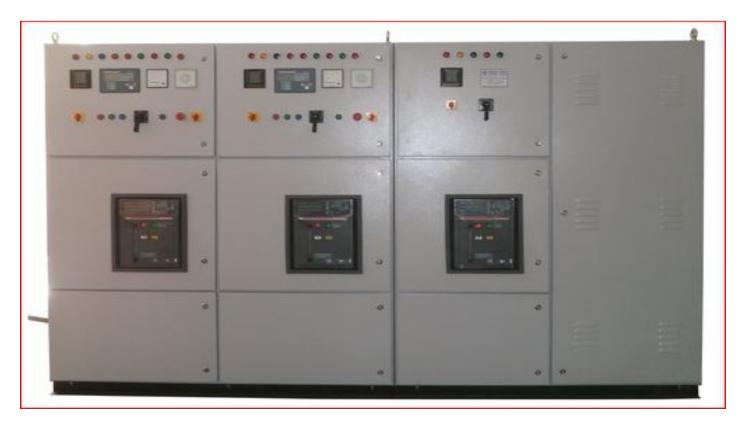

Our this range of **AMF panel** includes automatic mains failure detection and starting the D.G. set and putting it online with current limit, battery charger, power inverters, automatic changeover and sine wave inverters.

Application: AMF Panel & Battery Chargers are used where the generators are installed between main AC and load. It will Start and Stop the Generator automatically and Changeover the EB/Generator lines.

Models & Amps/ Kva Rates: 15Kva, 25Kva, 40Kva, 60Kva, 80Kva, 100Kva, upto 600Kva and more.

Features: 1. Provides continuous monitoring of three-phase

- 2. Voltage/current/frequency of mains & DG
- 3. As well as battery voltage of DG
- 4. Available in different models
- 5. Automatic shutdown during DG fault
- 6. Fault indication via LED/LCD
- 7. Configurable solid state output
- 8. Auto/Manual Selector is available
- 9. Auto delay in start of genset
- 10.Genset stop with delay of 3 minutes
- 11.Hooter-alarm annunciation for fail to start
- 12.Checklist to find the fault and to correct
- 13.4st switch control for healthy start and stop of genset
- 14.Manual Start & Stop Switch
- 15.Emergency Stop switch is available