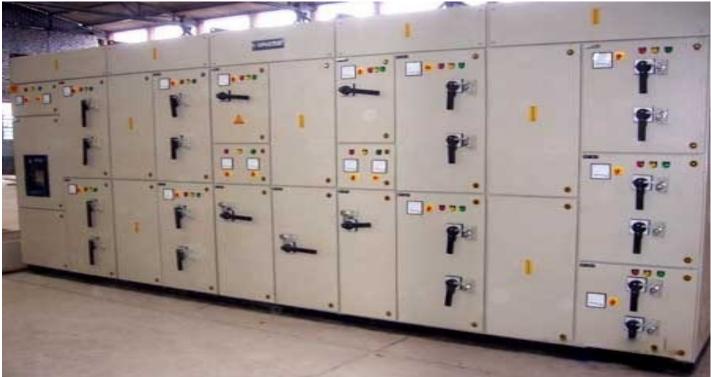

As a preeminent manufacturer and exporter, we offer the finest **Motor Control Center Panels** in the market. These are capable to feed great loads and are developed according to the specifications of clients. It is completely designed in line with the global standards and is accessible with varied power ranges that aid in supporting great capacity industrial motors. The **Motor Control Center Panels** offered by us includes equipments such as multiple kinds of starters, variable frequency drives, soft starters, heavy duty motor controllers along with digital / analog metering, capacitor feeders, feeder circuit breakers, etc. Our company sells the MCC units at approximately Rupees 1.5 Lakh / Piece.

### Salient Features:

- Properly wired with ACB / DOL / RDOL / STAR-DELTA / MCCB / SFU / ATS Starters. Multiple designs provide such as fixed or drawout type, single or double front, with marshaling terminations
- Cubicle kind extensible on all side
- There is starters in the system with type 2 co-ordination where needed.
- For Vertical droppers, it also has isolated bus bar chamber.
- Can be run by remote ON/OFF
- Accommodate multiple kinds of cable entries whether bottom, top or a mixture of both, rear or front access, or a hybrid solution utilizing a blend of any type and form. Our company can also adapt varied specific site needs that is the space accessible and access into the kiosk or switch room whether the restrictions be imposed by existing buildings / switch rooms or new builds.