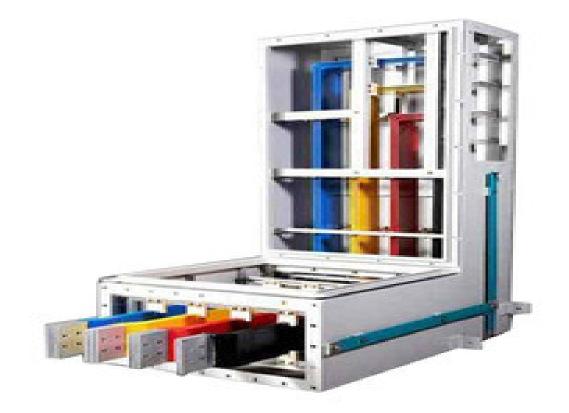

Being a major organization, we manufacture and supply **Power Control Center Panels** (PCC) which are utilized for many industrial usages and provide effective & reliable service for a longer period of time. They offer great distribution as well as controllability of electrical power. We are effectively engrossed in designing & developing of the range of panels upto 6300A busbar rating. Extremely durable and user-friendly, this assortment of **Power Control Center Panels** (PCC) are offered in draws out as well as fixed type configurations of ACBs. In addition, we estimate price for the PCC approximately Rs 20 Lakhs / Piece.

### Salient Features:

- Main LT Panel, bus couplers along with proper interlocking, multiple incomers and PCC With single.
- Mechanical/PLC/electrical interlocking, fault indications and protection is provided
- Many designs are brought forward in PCC like Bottom, Middle, Top Horizontal bus chamber, panel with copper or aluminum bus bars, bottom / top / rear / front cable termination, blend of APFC component with PCC
- Facilities like cut-off of non-required feeders at the occurrence of failure of mains power and DG Incomer with AMF Functions
- Panel with facility to link bus duct at key incomer side