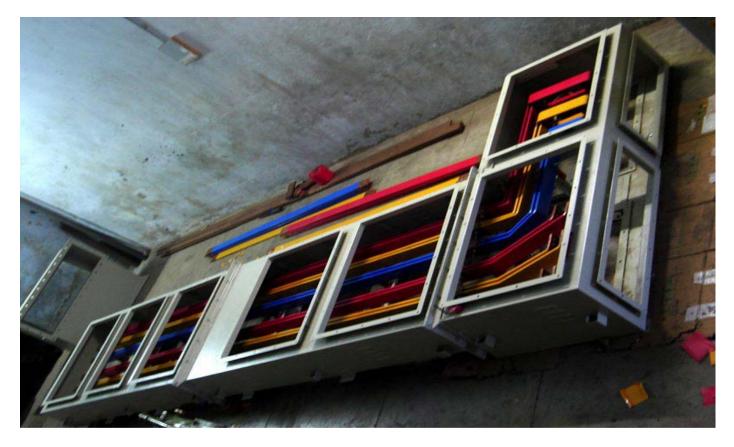

### Bus Duct & Bus Trunking

Presenting a range of bus ducts and rising mains which can be operated with less than 35 degree celsius temperature rise over an ambient of 40 degree celsius. The nonsegregated Bus Ducts with inter leaving design are aptly designed for indoor and outdoor installation with IP: 55 degree of protection. All our bus duct systems are type tested. We are pioneer in design, engineering & manufacturer of various types of bus ducts and bus trunking systems