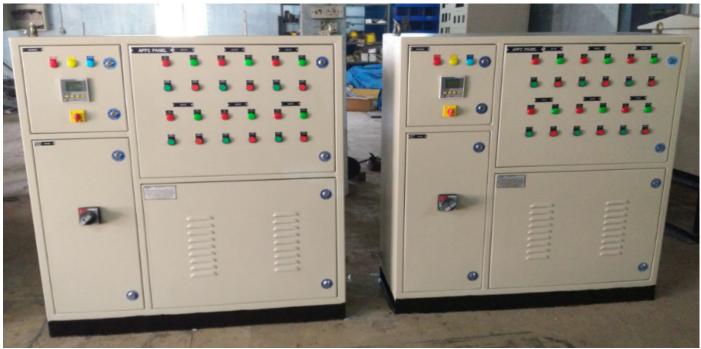

With support from our competent procurement team, we manufacture and export a quality range of **Auto Main Failure (AMF) Panels** that are demanded in textile, foundries, buildings and industries. These panels are utilized for distributing emergency power supplies in case of main power failure. To ensure eminence and flawlessness, our offered **Auto Main Failure (AMF) Panels** are rigorously tested on various defined parameters. In addition to this, we offer these panels at market leading prices.

### Salient features:

- Electrically or mechanically interlocked pole contactors or MCCBs.
- Fitted with a manual over-ride control
- Can be PLC or relay operated and elective features like auto changeover, auto start, no break change over, etc. are also accessible.

Our this range of **AMF panel** includes automatic mains failure detection and starting the D.G. set and putting it online with current limit, battery charger, power inverters, automatic changeover and sine wave inverters.

Application: AMF Panel & Battery Chargers are used where the generators are installed between main AC and load. It will Start and Stop the Generator automatically and Changeover the EB/Generator lines.

Models & Amps/ Kva Rates: 15Kva, 25Kva, 40Kva, 60Kva, 80Kva, 100Kva, upto 600Kva and more.

Features: 1. Provides continuous monitoring of three-phase

- 2. Voltage/current/frequency of mains & DG
- 3. As well as battery voltage of DG
- 4. Available in different models
- 5. Automatic shutdown during DG fault
- 6. Fault indication via LED/LCD
- 7. Configurable solid state output
- 8. Auto/Manual Selector is available
- 9. Auto delay in start of genset
- 10.Genset stop with delay of 3 minutes
- 11.Hooter-alarm annunciation for fail to start
- 12.Checklist to find the fault and to correct
- 13.4st switch control for healthy start and stop of genset
- 14.Manual Start & Stop Switch
- 15.Emergency Stop switch is available