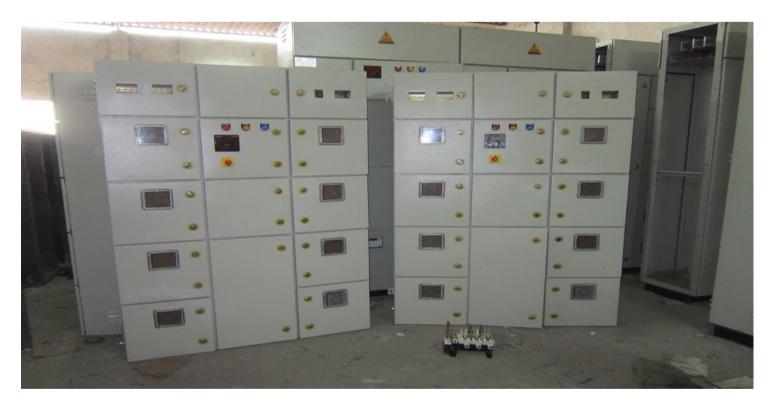

Our **Power Distribution Panel** are using in applications like power-distribution, control, ground-fault protection and monitoring. Apart from this, Power Distribution Panel also serves as alarm panel for freeze protection, broad temperature-maintenance and heat-tracing applications. These Power Distribution Panels are integrated with ground-fault circuit breakers in an enclosure having assembled circuit-breaker panel board with or without alarms contacts. Furthermore, equipped with the group control package, Power Distribution Panels have the capability of automating operation in conjunction with an ambient-sensing thermostat, individual electronic or duty cycle controller.

We provide services in manufacturing of non compartmentalized Power Distribution Panels –Boards popularly called PDBs in industries.

Compartmentalised MCC was popular in earlier days from view of separate feeder. But from view of better heat efficiency of components and saving of space non compartmentalized PDBs are increasingly popular

These offer advantage of access to multiple devices at a glance and also saving of money due to much shorter lengths of wiring and termination. We provide power distribution boards with SIEMENS, SCHNEIDER, L&T,ABB switchgear.