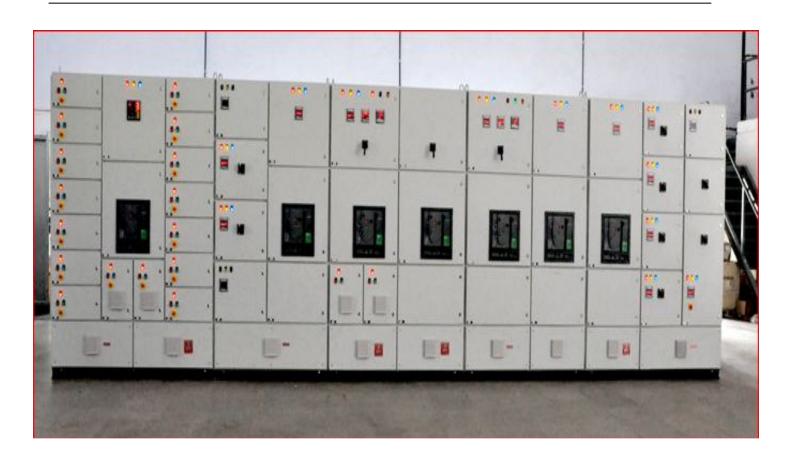

Being a major organization, we manufacture and supply **Power Control Center Panels** (PCC) which are utilized for many industrial usages and provide effective & reliable service for a longer period of time. They offer great distribution as well as controllability of electrical power. We are effectively engrossed in designing & developing of the range of panels upto 6300A busbar rating. Extremely durable and user-friendly, this assortment of **Power Control Center Panels** (PCC) are offered in draws out as well as fixed type configurations of ACBs. In addition, we estimate price for the PCC approximately Rs 20 Lakhs / Piece.

### Salient Features:

- Main LT Panel, bus couplers along with proper interlocking, multiple incomers and PCC With single.
- Mechanical/PLC/electrical interlocking, fault indications and protection is provided
- Many designs are brought forward in PCC like Bottom, Middle, Top Horizontal bus chamber, panel with copper or aluminum bus bars, bottom / top / rear / front cable termination, blend of APFC component with PCC
- Facilities like cut-off of non-required feeders at the occurrence of failure of mains power and DG Incomer with AMF Functions
- Panel with facility to link bus duct at key incomer side