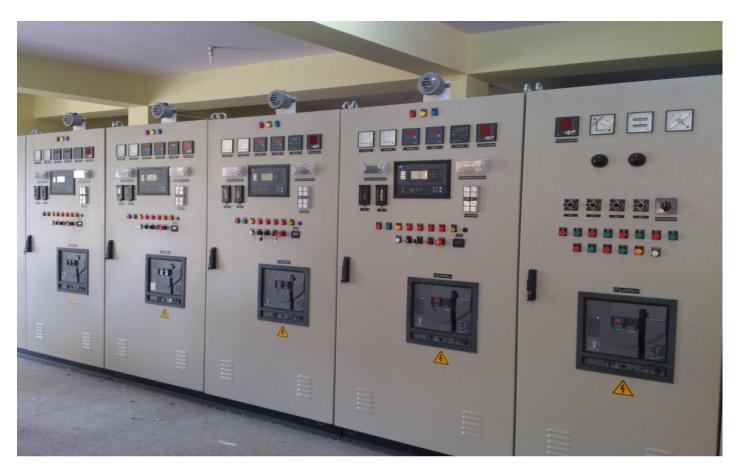

### **Synchronizing Panels**

We are exclusively engaged in offering an excellent range of **Synchronizing Panels** that will operate on an automatic mains failure system, so that when the main supply is interrupted on one or all phases. As per the latest industry standards, our offered product is manufactured using advanced machines and modern technology. These **Synchronizing Panels** find usage in automotive, packaging, engineering and printing industries. Also, these panels are available in various specifications to attain maximum satisfaction of our customers.

### Salient Features:

- Well fitted with a manual over-ride control
- Constant operation even for sudden changes in the load
- There is an Auto load shedding facility, which can be incorporated by ideal programming of PLC.