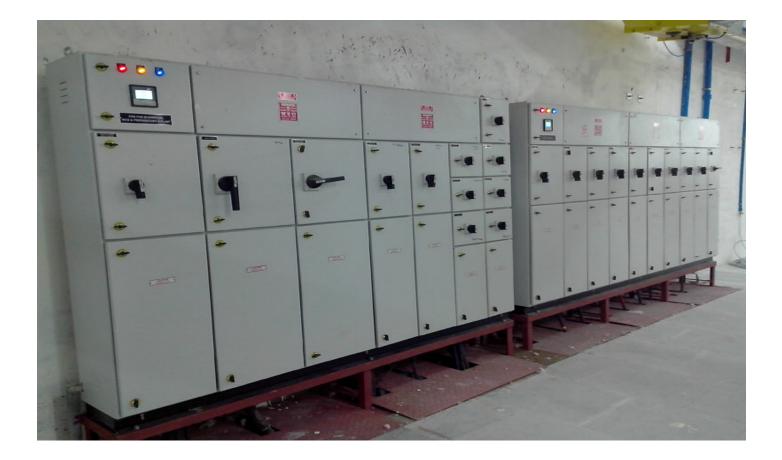

As a preeminent manufacturer and exporter, we offer the finest **Motor Control Center Panels** in the market. These are capable to feed great loads and are developed according to the specifications of clients. It is completely designed in line with the global standards and is accessible with varied power ranges that aid in supporting great capacity industrial motors. The **Motor Control Center Panels** offered by us includes equipments such as multiple kinds of starters, variable frequency drives, soft starters, heavy duty motor controllers along with digital / analog metering, capacitor feeders, feeder circuit breakers, etc. Our company sells the MCC units at approximately Rupees 1.5 Lakh / Piece.

### Salient Features:

- Properly wired with ACB / DOL / RDOL / STAR-DELTA / MCCB / SFU / ATS Starters. Multiple designs provide such as fixed or drawout type, single or double front, with marshaling terminations
- Cubicle kind extensible on all side
- There is starters in the system with type 2 co-ordination where needed.
- For Vertical droppers, it also has isolated bus bar chamber.
- Can be run by remote ON/OFF
- Accommodate multiple kinds of cable entries whether bottom, top or a mixture of both, rear or front access, or a hybrid solution utilizing a blend of any type and form. Our company can also adapt varied specific site needs that is the space accessible and access into the kiosk or switch room whether the restrictions be imposed by existing buildings / switch rooms or new builds.