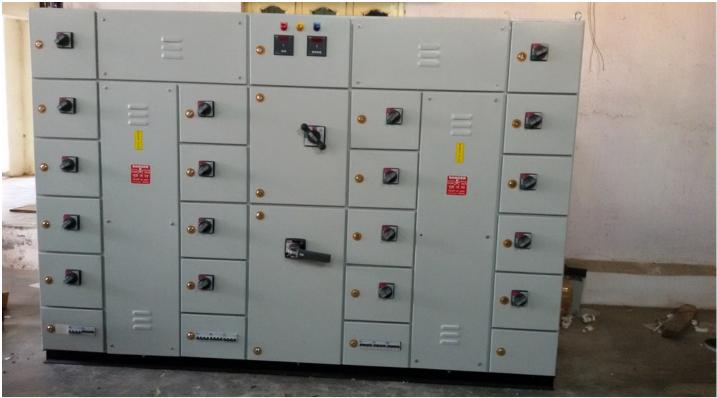

Our **Power Distribution Panel** are using in applications like power-distribution, control, ground-fault protection and monitoring. Apart from this, Power Distribution Panel also serves as alarm panel for freeze protection, broad temperature-maintenance and heat-tracing applications. These Power Distribution Panels are integrated with ground-fault circuit breakers in an enclosure having assembled circuit-breaker panel board with or without alarms contacts. Furthermore, equipped with the group control package, Power Distribution Panels have the capability of automating operation in conjunction with an ambient-sensing thermostat, individual electronic or duty cycle controller.

We provide services in manufacturing of non compartmentalized Power Distribution Panels –Boards popularly called PDBs in industries.

Compartmentalised MCC was popular in earlier days from view of separate feeder. But from view of better heat efficiency of components and saving of space non compartmentalized PDBs are increasingly popular

These offer advantage of access to multiple devices at a glance and also saving of money due to much shorter lengths of wiring and termination. We provide power distribution boards with SIEMENS, SCHNEIDER, L&T,ABB switchgear.