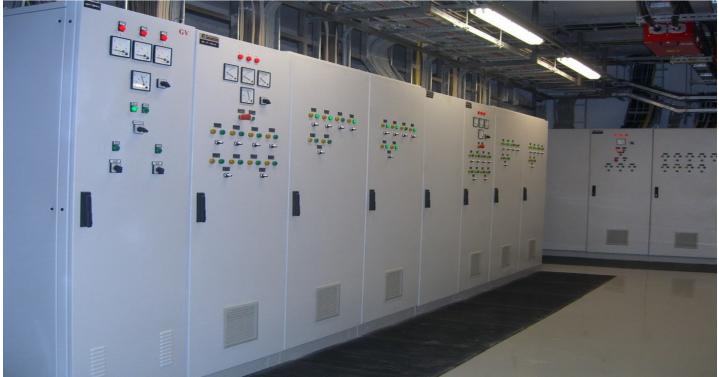

As a preeminent manufacturer and exporter, we offer the finest **Motor Control Center Panels** in the market. These are capable to feed great loads and are developed according to the specifications of clients. It is completely designed in line with the global standards and is accessible with varied power ranges that aid in supporting great capacity industrial motors. The **Motor Control Center Panels** offered by us includes equipments such as multiple kinds of starters, variable frequency drives, soft starters, heavy duty motor controllers along with digital / analog metering, capacitor feeders, feeder circuit breakers, etc. Our company sells the MCC units at approximately Rupees 1.5 Lakh / Piece.

### Salient Features:

- Properly wired with ACB / DOL / RDOL / STAR-DELTA / MCCB / SFU / ATS Starters. Multiple designs provide such as fixed or drawout type, single or double front, with marshaling terminations
- Cubicle kind extensible on all side
- There is starters in the system with type 2 co-ordination where needed.
- For Vertical droppers, it also has isolated bus bar chamber.
- Can be run by remote ON/OFF
- Accommodate multiple kinds of cable entries whether bottom, top or a mixture of both, rear or front access, or a hybrid solution utilizing a blend of any type and form. Our company can also adapt varied specific site needs that is the space accessible and access into the kiosk or switch room whether the restrictions be imposed by existing buildings / switch rooms or new builds.