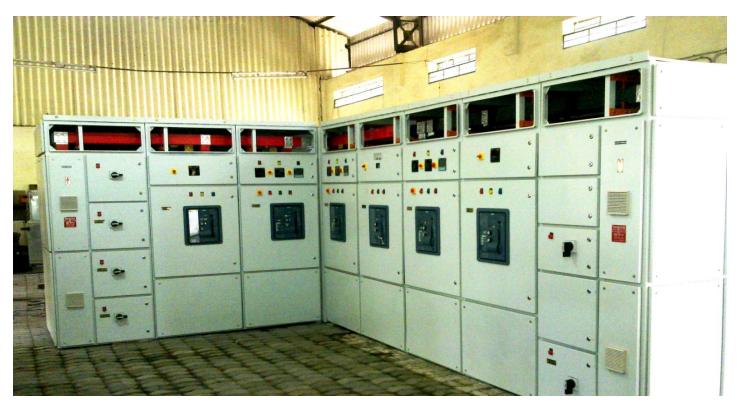

Being a major organization, we manufacture and supply **Power Control Center Panels** (PCC) which are utilized for many industrial usages and provide effective & reliable service for a longer period of time. They offer great distribution as well as controllability of electrical power. We are effectively engrossed in designing & developing of the range of panels upto 6300A busbar rating. Extremely durable and user-friendly, this assortment of **Power Control Center Panels** (PCC) are offered in draws out as well as fixed type configurations of ACBs. In addition, we estimate price for the PCC approximately Rs 20 Lakhs / Piece.

### Salient Features:

- Main LT Panel, bus couplers along with proper interlocking, multiple incomers and PCC With single.
- Mechanical/PLC/electrical interlocking, fault indications and protection is provided
- Many designs are brought forward in PCC like Bottom, Middle, Top Horizontal bus chamber, panel with copper or aluminum bus bars, bottom / top / rear / front cable termination, blend of APFC component with PCC
- Facilities like cut-off of non-required feeders at the occurrence of failure of mains power and DG Incomer with AMF Functions
- Panel with facility to link bus duct at key incomer side