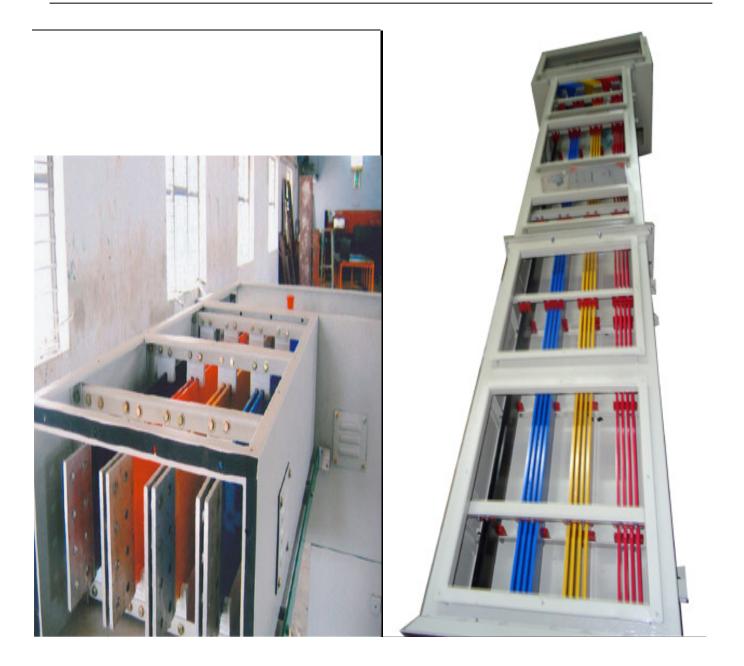

### Bus Duct & Bus Trunking

Presenting a range of bus ducts and rising mains which can be operated with less than 35 degree celsius temperature rise over an ambient of 40 degree celsius. The nonsegregated Bus Ducts with inter leaving design are aptly designed for indoor and outdoor installation with IP: 55 degree of protection. All our bus duct systems are type tested. We are pioneer in design, engineering & manufacturer of various types of bus ducts and bus trunking systems