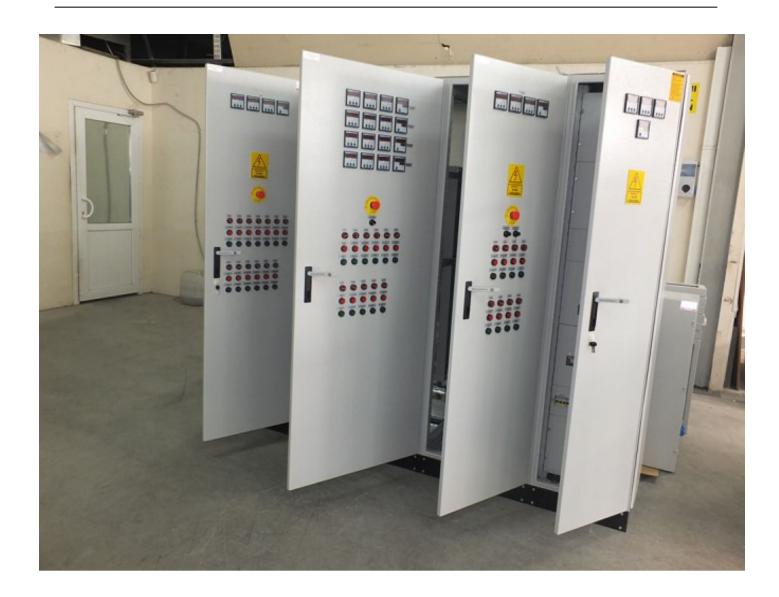

### **Synchronizing Panels**

We are exclusively engaged in offering an excellent range of **Synchronizing Panels** that will operate on an automatic mains failure system, so that when the main supply is interrupted on one or all phases. As per the latest industry standards, our offered product is manufactured using advanced machines and modern technology. These **Synchronizing Panels** find usage in automotive, packaging, engineering and printing industries. Also, these panels are available in various specifications to attain maximum satisfaction of our customers.

### Salient Features:

- Well fitted with a manual over-ride control
- Constant operation even for sudden changes in the load
- There is an Auto load shedding facility, which can be incorporated by ideal programming of PLC.