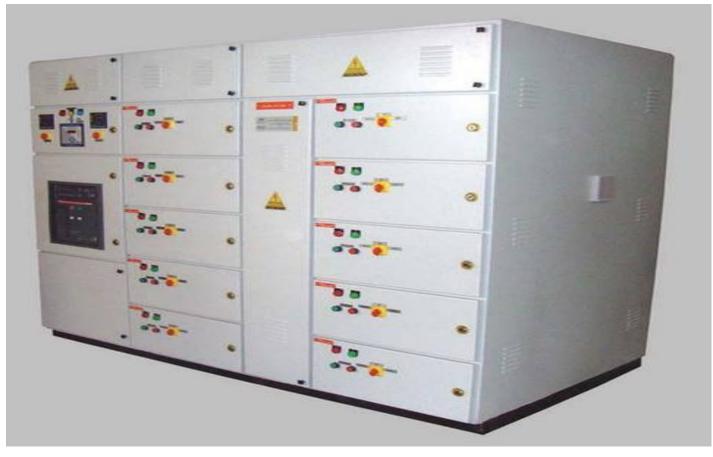

As a preeminent manufacturer and exporter, we offer the finest **Motor Control Center Panels** in the market. These are capable to feed great loads and are developed according to the specifications of clients. It is completely designed in line with the global standards and is accessible with varied power ranges that aid in supporting great capacity industrial motors. The **Motor Control Center Panels** offered by us includes equipments such as multiple kinds of starters, variable frequency drives, soft starters, heavy duty motor controllers along with digital / analog metering, capacitor feeders, feeder circuit breakers, etc. Our company sells the MCC units at approximately Rupees 1.5 Lakh / Piece.

### Salient Features:

- Properly wired with ACB / DOL / RDOL / STAR-DELTA / MCCB / SFU / ATS Starters. Multiple designs provide such as fixed or drawout type, single or double front, with marshaling terminations
- Cubicle kind extensible on all side
- There is starters in the system with type 2 co-ordination where needed.
- For Vertical droppers, it also has isolated bus bar chamber.
- Can be run by remote ON/OFF
- Accommodate multiple kinds of cable entries whether bottom, top or a mixture of both, rear or front access, or a hybrid solution utilizing a blend of any type and form. Our company can also adapt varied specific site needs that is the space accessible and access into the kiosk or switch room whether the restrictions be imposed by existing buildings / switch rooms or new builds.