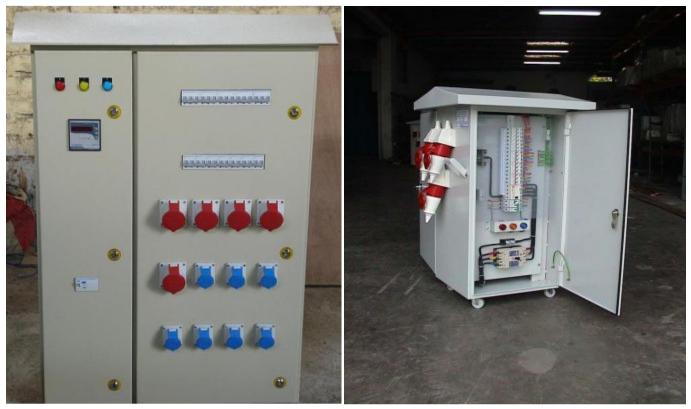

**Product Description:** 

We have ITC brand electrical industrial plug and sockets. Different pin of electrical wall mounting plug and sockets. Dust proof multi pin plugs and sockets. The cases and inlets are made of high-grade plastic nylon66. The material has extremely good insulation ability and it is unbreakable, wearable long-time durable, resistant against oil, gasoline and salt water. Almost non again, extremely cold-proof and splashproof and it is installed easily through moveable cable clamp, used securely and reliable. IP44 and IP64 protection degree.