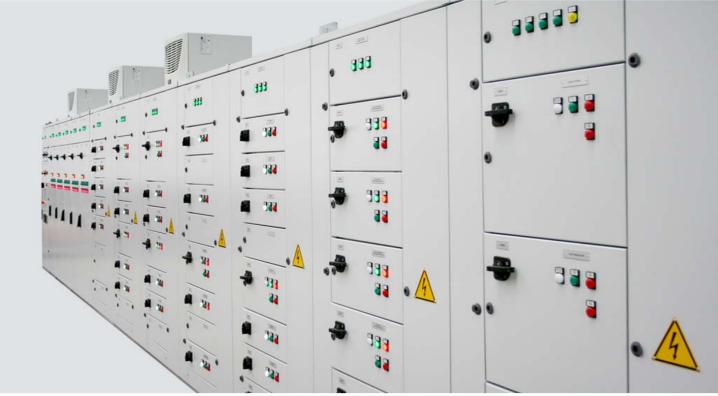

Being a major organization, we manufacture and supply **Power Control Center Panels** (PCC) which are utilized for many industrial usages and provide effective & reliable service for a longer period of time. They offer great distribution as well as controllability of electrical power. We are effectively engrossed in designing & developing of the range of panels upto 6300A busbar rating. Extremely durable and user-friendly, this assortment of **Power Control Center Panels** (PCC) are offered in draws out as well as fixed type configurations of ACBs. In addition, we estimate price for the PCC approximately Rs 20 Lakhs / Piece.

### Salient Features:

- Main LT Panel, bus couplers along with proper interlocking, multiple incomers and PCC With single.
- Mechanical/PLC/electrical interlocking, fault indications and protection is provided
- Many designs are brought forward in PCC like Bottom, Middle, Top Horizontal bus chamber, panel with copper or aluminum bus bars, bottom / top / rear / front cable termination, blend of APFC component with PCC
- Facilities like cut-off of non-required feeders at the occurrence of failure of mains power and DG Incomer with AMF Functions
- Panel with facility to link bus duct at key incomer side