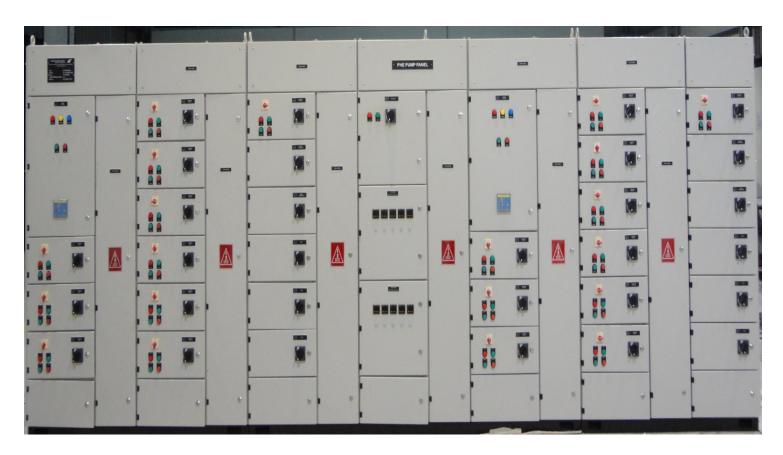

As a preeminent manufacturer and exporter, we offer the finest **Motor Control Center Panels** in the market. These are capable to feed great loads and are developed according to the specifications of clients. It is completely designed in line with the global standards and is accessible with varied power ranges that aid in supporting great capacity industrial motors. The **Motor Control Center Panels** offered by us includes equipments such as multiple kinds of starters, variable frequency drives, soft starters, heavy duty motor controllers along with digital / analog metering, capacitor feeders, feeder circuit breakers, etc. Our company sells the MCC units at approximately Rupees 1.5 Lakh / Piece.

### Salient Features:

- Properly wired with ACB / DOL / RDOL / STAR-DELTA / MCCB / SFU / ATS Starters. Multiple designs provide such as fixed or drawout type, single or double front, with marshaling terminations
- Cubicle kind extensible on all side
- There is starters in the system with type 2 co-ordination where needed.
- For Vertical droppers, it also has isolated bus bar chamber.
- Can be run by remote ON/OFF
- Accommodate multiple kinds of cable entries whether bottom, top or a mixture of both, rear or front access, or a hybrid solution utilizing a blend of any type and form. Our company can also adapt varied specific site needs that is the space accessible and access into the kiosk or switch room whether the restrictions be imposed by existing buildings / switch rooms or new builds.