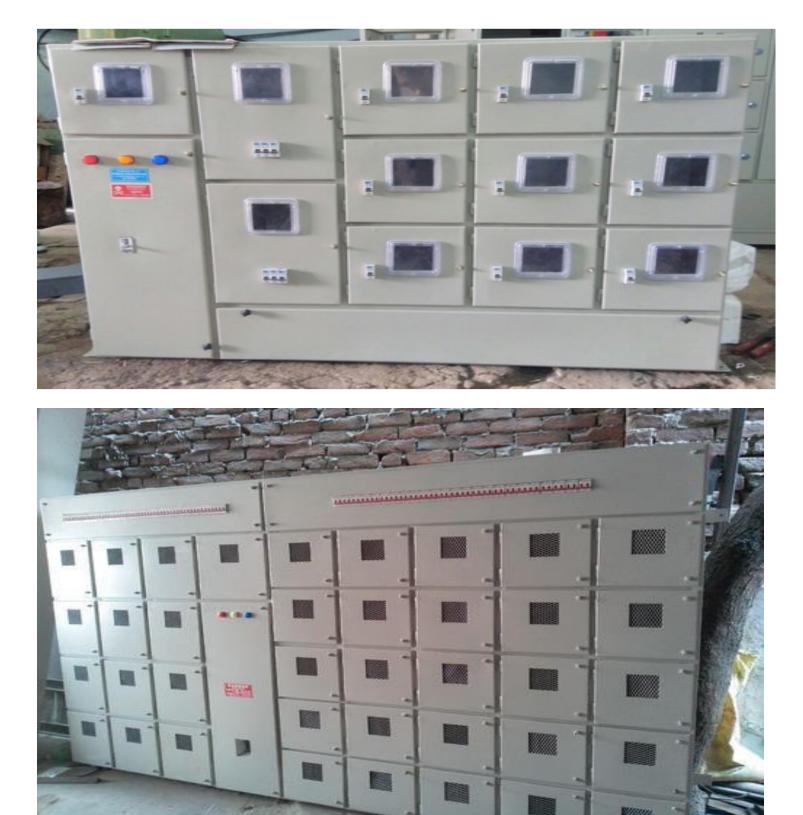

Being a major organization, we manufacture and supply **Power Control Center Panels** (PCC) which are utilized for many industrial usages and provide effective & reliable service for a longer period of time. They offer great distribution as well as controllability of electrical power. We are effectively engrossed in designing & developing of the range of panels upto 6300A busbar rating. Extremely durable and user-friendly, this assortment of **Power Control Center Panels** (PCC) are offered in draws out as well as fixed type configurations of ACBs. In addition, we estimate price for the PCC approximately Rs 20 Lakhs / Piece.

### Salient Features:

- Main LT Panel, bus couplers along with proper interlocking, multiple incomers and PCC With single.
- Mechanical/PLC/electrical interlocking, fault indications and protection is provided
- Many designs are brought forward in PCC like Bottom, Middle, Top Horizontal bus chamber, panel with copper or aluminum bus bars, bottom / top / rear / front cable termination, blend of APFC component with PCC
- Facilities like cut-off of non-required feeders at the occurrence of failure of mains power and DG Incomer with AMF Functions
- Panel with facility to link bus duct at key incomer side

As a preeminent manufacturer and exporter, we offer the finest **Motor Control Center Panels** in the market. These are capable to feed great loads and are developed according to the specifications of clients. It is completely designed in line with the global standards and is accessible with varied power ranges that aid in supporting great capacity industrial motors. The **Motor Control Center Panels** offered by us includes equipments such as multiple kinds of starters, variable frequency drives, soft starters, heavy duty motor controllers along with digital / analog metering, capacitor feeders, feeder circuit breakers, etc. Our company sells the MCC units at approximately Rupees 1.5 Lakh / Piece.

### Salient Features:

- Properly wired with ACB / DOL / RDOL / STAR-DELTA / MCCB / SFU / ATS Starters. Multiple designs provide such as fixed or drawout type, single or double front, with marshaling terminations
- Cubicle kind extensible on all side
- There is starters in the system with type 2 co-ordination where needed.
- For Vertical droppers, it also has isolated bus bar chamber.
- Can be run by remote ON/OFF
- Accommodate multiple kinds of cable entries whether bottom, top or a mixture of both, rear or front access, or a hybrid solution utilizing a blend of any type and form. Our company can also adapt varied specific site needs that is the space accessible and access into the kiosk or switch room whether the restrictions be imposed by existing buildings / switch rooms or new builds.