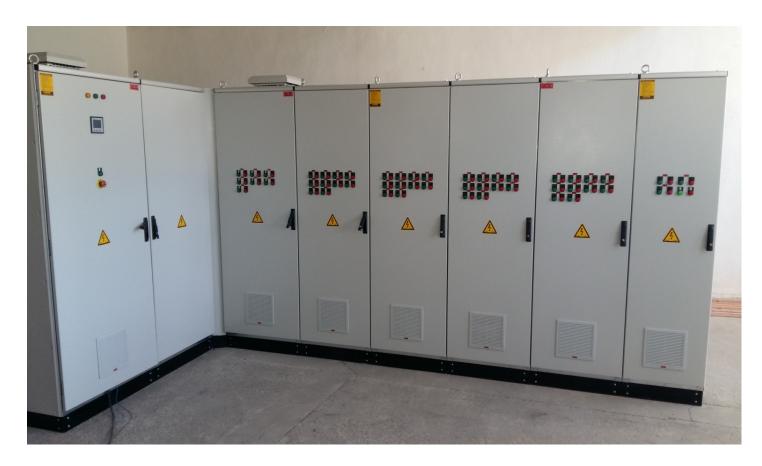

Being a major organization, we manufacture and supply **Power Control Center Panels** (PCC) which are utilized for many industrial usages and provide effective & reliable service for a longer period of time. They offer great distribution as well as controllability of electrical power. We are effectively engrossed in designing & developing of the range of panels upto 6300A busbar rating. Extremely durable and user-friendly, this assortment of **Power Control Center Panels** (PCC) are offered in draws out as well as fixed type configurations of ACBs. In addition, we estimate price for the PCC approximately Rs 20 Lakhs / Piece.

### Salient Features:

- Main LT Panel, bus couplers along with proper interlocking, multiple incomers and PCC With single.
- Mechanical/PLC/electrical interlocking, fault indications and protection is provided
- Many designs are brought forward in PCC like Bottom, Middle, Top Horizontal bus chamber, panel with copper or aluminum bus bars, bottom / top / rear / front cable termination, blend of APFC component with PCC
- Facilities like cut-off of non-required feeders at the occurrence of failure of mains power and DG Incomer with AMF Functions
- Panel with facility to link bus duct at key incomer side