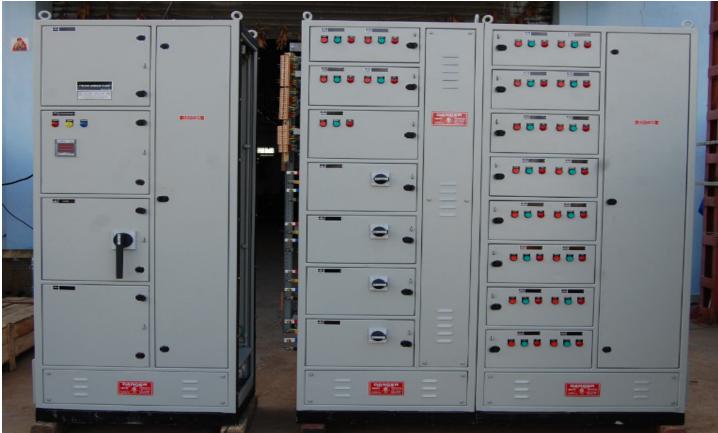

As a preeminent manufacturer and exporter, we offer the finest **Motor Control Center Panels** in the market. These are capable to feed great loads and are developed according to the specifications of clients. It is completely designed in line with the global standards and is accessible with varied power ranges that aid in supporting great capacity industrial motors. The **Motor Control Center Panels** offered by us includes equipments such as multiple kinds of starters, variable frequency drives, soft starters, heavy duty motor controllers along with digital / analog metering, capacitor feeders, feeder circuit breakers, etc. Our company sells the MCC units at approximately Rupees 1.5 Lakh / Piece.

### Salient Features:

- Properly wired with ACB / DOL / RDOL / STAR-DELTA / MCCB / SFU / ATS Starters. Multiple designs provide such as fixed or drawout type, single or double front, with marshaling terminations
- Cubicle kind extensible on all side
- There is starters in the system with type 2 co-ordination where needed.
- For Vertical droppers, it also has isolated bus bar chamber.
- Can be run by remote ON/OFF
- Accommodate multiple kinds of cable entries whether bottom, top or a mixture of both, rear or front access, or a hybrid solution utilizing a blend of any type and form. Our company can also adapt varied specific site needs that is the space accessible and access into the kiosk or switch room whether the restrictions be imposed by existing buildings / switch rooms or new builds.