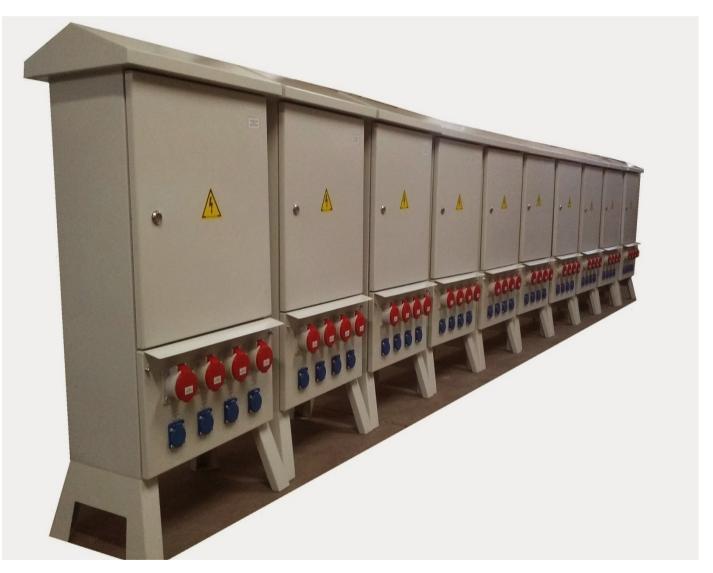

**Product Description:** 

We have ITC brand electrical industrial plug and sockets. Different pin of electrical wall mounting plug and sockets. Dust proof multi pin plugs and sockets. The cases and inlets are made of high-grade plastic nylon66. The material has extremely good insulation ability and it is unbreakable, wearable long-time durable, resistant against oil, gasoline and salt water. Almost non again, extremely cold-proof and splashproof and it is installed easily through moveable cable clamp, used securely and reliable. IP44 and IP64 protection degree.