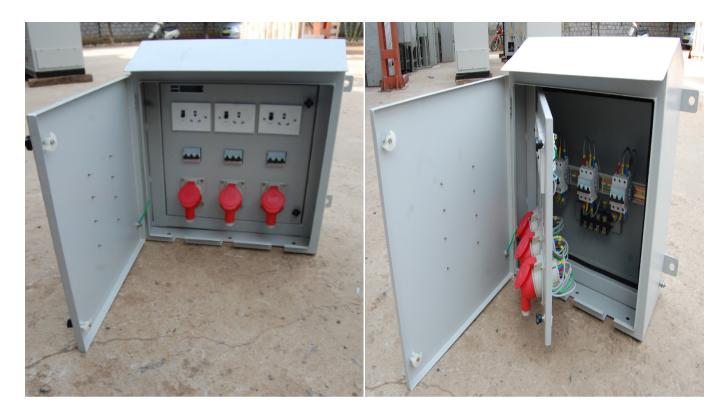

**Product Description:** 

We have ITC brand electrical industrial plug and sockets. Different pin of electrical wall mounting plug and sockets. Dust proof multi pin plugs and sockets. The cases and inlets are made of high-grade plastic nylon66. The material has extremely good insulation ability and it is unbreakable, wearable long-time durable, resistant against oil, gasoline and salt water. Almost non again, extremely cold-proof and splashproof and it is installed easily through moveable cable clamp, used securely and reliable. IP44 and IP64 protection degree.