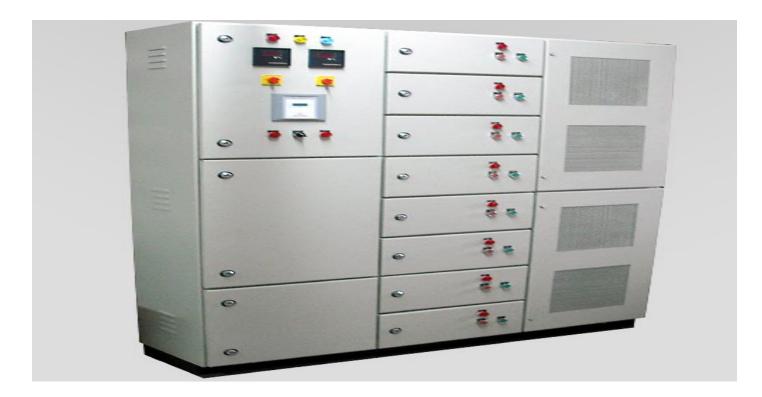

Being a major organization, we manufacture and supply **Power Control Center Panels** (PCC) which are utilized for many industrial usages and provide effective & reliable service for a longer period of time. They offer great distribution as well as controllability of electrical power. We are effectively engrossed in designing & developing of the range of panels upto 6300A busbar rating. Extremely durable and user-friendly, this assortment of **Power Control Center Panels** (PCC) are offered in draws out as well as fixed type configurations of ACBs. In addition, we estimate price for the PCC approximately Rs 20 Lakhs / Piece.

### Salient Features:

- Main LT Panel, bus couplers along with proper interlocking, multiple incomers and PCC With single.
- Mechanical/PLC/electrical interlocking, fault indications and protection is provided
- Many designs are brought forward in PCC like Bottom, Middle, Top Horizontal bus chamber, panel with copper or aluminum bus bars, bottom / top / rear / front cable termination, blend of APFC component with PCC
- Facilities like cut-off of non-required feeders at the occurrence of failure of mains power and DG Incomer with AMF Functions
- Panel with facility to link bus duct at key incomer side