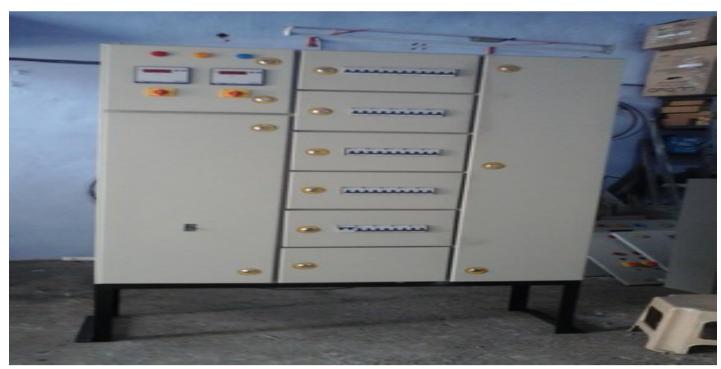

Automatic Power Factor Control APFC Panels offered by us are installed to keep up the power factor in the required range. There is an advanced microprocessor relays it the panel that ensures precise power factor correction. Adequate space for capacitors, design facilities convenient connection, efficient temperature dissipation, and complete protection against capacitor bank re-energisation before it is completely discharged. Made up of the finest grade material, offered array is applauded for safe usage, low maintenance and simple installation. Also, APFC Panels along with capacitors are alternatively featured with series reactors for the purpose of minimizing harmonic current that may change system current & voltage. Ones can get the Automatic Power Factor Control APFC Panels at approx. Rs 1.75 Lakhs / Piece. Salient features:

- Expandable design and modular concept.
- Advanced microprocessor relay is provided to guarantee exact power factor correction in the installation.
- Elegantly designed enclosure, vermin and dust protected
- There is a flush mounted meters to show line current & voltage.
- Protection against great inrush current during switching
- User-friendly design sustaining to latest standards