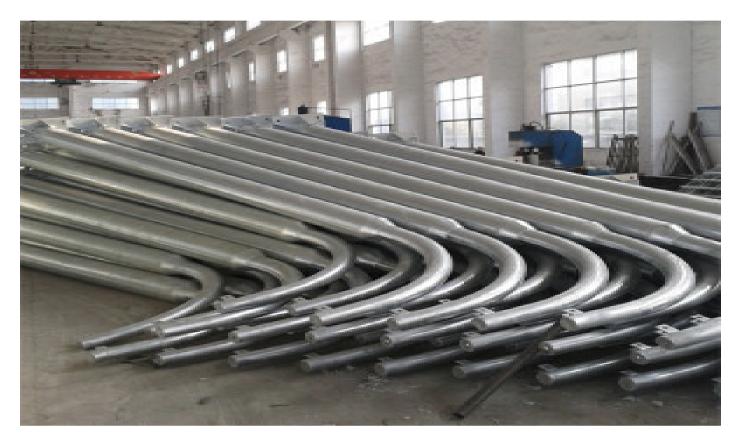

### Street Light Poles

We manufacture vide range of steel tubular street lighting poles Swaged Type or Stepped Type based on the sizes as per Client Requirement. The poles can be ground mounted or pedestal mounted with external mounted junction boxes or integral junction box inside the poles. We also manufacture vide range of decorative street / garden lighting poles, solar panel mounted lighting poles&cctv poles fabricated as per clients requirement or as per our own design.

### Material Used : MS Galvanized

All Types OF MFG PCC, MCC, CONTROL PANELS, LT BUSDUCTS AND CABLE WORKS Door No : 4-32-41/130/3/A, Allwyn Colony, Kukatpally, Hyderabad, Telangana E-MAIL : ssselectricalsbabu@gmail.com , CELL : +91 9182818625,9989998804