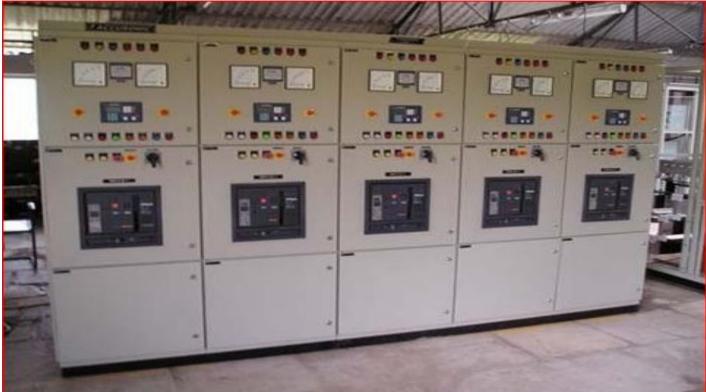

Being a major organization, we manufacture and supply **Power Control Center Panels** (PCC) which are utilized for many industrial usages and provide effective & reliable service for a longer period of time. They offer great distribution as well as controllability of electrical power. We are effectively engrossed in designing & developing of the range of panels upto 6300A busbar rating. Extremely durable and user-friendly, this assortment of **Power Control Center Panels** (PCC) are offered in draws out as well as fixed type configurations of ACBs. In addition, we estimate price for the PCC approximately Rs 20 Lakhs / Piece.

### Salient Features:

- Main LT Panel, bus couplers along with proper interlocking, multiple incomers and PCC With single.
- Mechanical/PLC/electrical interlocking, fault indications and protection is provided
- Many designs are brought forward in PCC like Bottom, Middle, Top Horizontal bus chamber, panel with copper or aluminum bus bars, bottom / top / rear / front cable termination, blend of APFC component with PCC
- Facilities like cut-off of non-required feeders at the occurrence of failure of mains power and DG Incomer with AMF Functions
- Panel with facility to link bus duct at key incomer side