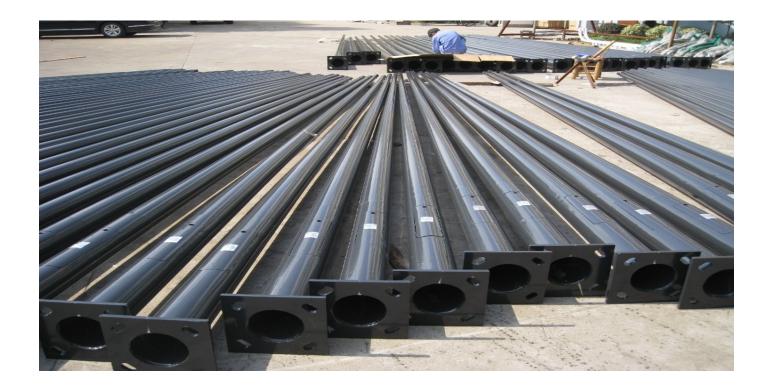

### Street Light Poles

We manufacture vide range of steel tubular street lighting poles Swaged Type or Stepped Type based on the sizes as per Client Requirement. The poles can be ground mounted or pedestal mounted with external mounted junction boxes or integral junction box inside the poles. We also manufacture vide range of decorative street / garden lighting poles, solar panel mounted lighting poles&cctv poles fabricated as per clients requirement or as per our own design.

### Material Used : MS Galvanized

All Types OF MFG PCC, MCC, CONTROL PANELS, LT BUSDUCTS AND CABLE WORKS Door No : 4-32-41/130/3/A, Allwyn Colony, Kukatpally, Hyderabad, Telangana E-MAIL : ssselectricalsbabu@gmail.com , CELL : +91 9182818625,9989998804