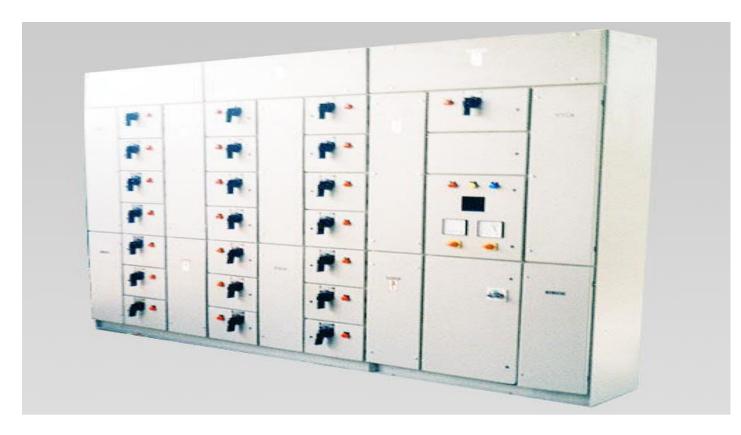

Being a major organization, we manufacture and supply **Power Control Center Panels** (PCC) which are utilized for many industrial usages and provide effective & reliable service for a longer period of time. They offer great distribution as well as controllability of electrical power. We are effectively engrossed in designing & developing of the range of panels upto 6300A busbar rating. Extremely durable and user-friendly, this assortment of **Power Control Center Panels** (PCC) are offered in draws out as well as fixed type configurations of ACBs. In addition, we estimate price for the PCC approximately Rs 20 Lakhs / Piece.

### Salient Features:

- Main LT Panel, bus couplers along with proper interlocking, multiple incomers and PCC With single.
- Mechanical/PLC/electrical interlocking, fault indications and protection is provided
- Many designs are brought forward in PCC like Bottom, Middle, Top Horizontal bus chamber, panel with copper or aluminum bus bars, bottom / top / rear / front cable termination, blend of APFC component with PCC
- Facilities like cut-off of non-required feeders at the occurrence of failure of mains power and DG Incomer with AMF Functions
- Panel with facility to link bus duct at key incomer side