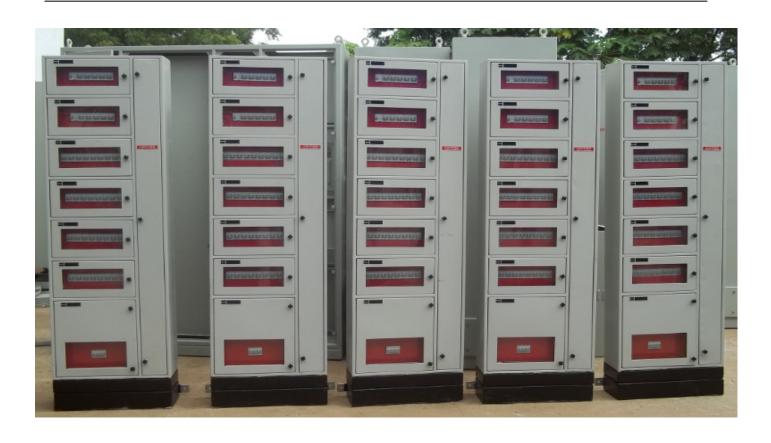

Our **Power Distribution Panel** are using in applications like power-distribution, control, ground-fault protection and monitoring. Apart from this, Power Distribution Panel also serves as alarm panel for freeze protection, broad temperature-maintenance and heat-tracing applications. These Power Distribution Panels are integrated with ground-fault circuit breakers in an enclosure having assembled circuit-breaker panel board with or without alarms contacts. Furthermore, equipped with the group control package, Power Distribution Panels have the capability of automating operation in conjunction with an ambient-sensing thermostat, individual electronic or duty cycle controller.

We provide services in manufacturing of non compartmentalized Power Distribution Panels –Boards popularly called PDBs in industries.

Compartmentalised MCC was popular in earlier days from view of separate feeder. But from view of better heat efficiency of components and saving of space non compartmentalized PDBs are increasingly popular

These offer advantage of access to multiple devices at a glance and also saving of money due to much shorter lengths of wiring and termination. We provide power distribution boards with SIEMENS, SCHNEIDER, L&T,ABB switchgear.