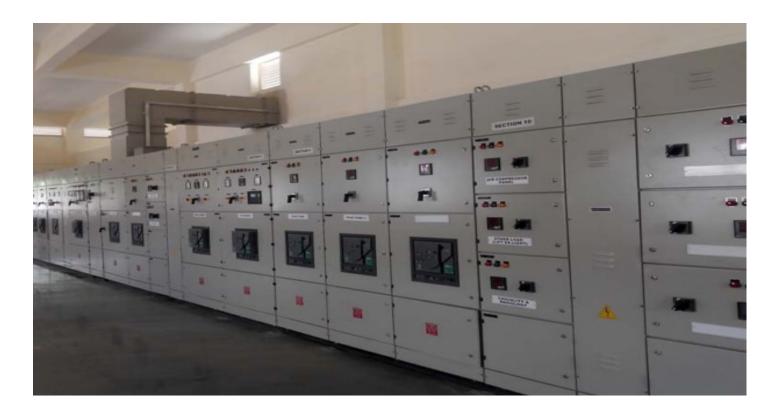

As a preeminent manufacturer and exporter, we offer the finest **Motor Control Center Panels** in the market. These are capable to feed great loads and are developed according to the specifications of clients. It is completely designed in line with the global standards and is accessible with varied power ranges that aid in supporting great capacity industrial motors. The **Motor Control Center Panels** offered by us includes equipments such as multiple kinds of starters, variable frequency drives, soft starters, heavy duty motor controllers along with digital / analog metering, capacitor feeders, feeder circuit breakers, etc. Our company sells the MCC units at approximately Rupees 1.5 Lakh / Piece.

### Salient Features:

- Properly wired with ACB / DOL / RDOL / STAR-DELTA / MCCB / SFU / ATS Starters. Multiple designs provide such as fixed or drawout type, single or double front, with marshaling terminations
- Cubicle kind extensible on all side
- There is starters in the system with type 2 co-ordination where needed.
- For Vertical droppers, it also has isolated bus bar chamber.
- Can be run by remote ON/OFF
- Accommodate multiple kinds of cable entries whether bottom, top or a mixture of both, rear or front access, or a hybrid solution utilizing a blend of any type and form. Our company can also adapt varied specific site needs that is the space accessible and access into the kiosk or switch room whether the restrictions be imposed by existing buildings / switch rooms or new builds.