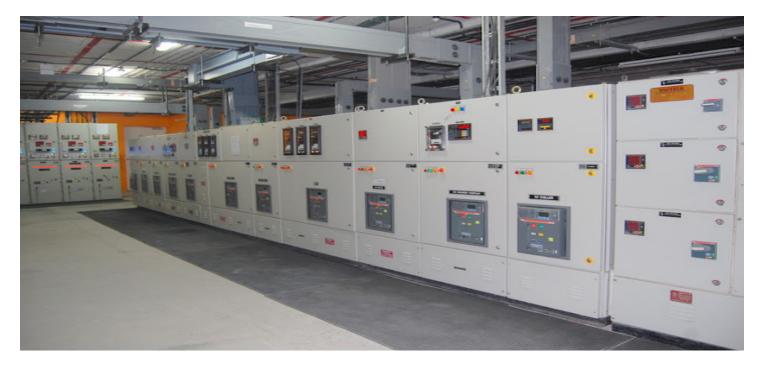

As a preeminent manufacturer and exporter, we offer the finest **Motor Control Center Panels** in the market. These are capable to feed great loads and are developed according to the specifications of clients. It is completely designed in line with the global standards and is accessible with varied power ranges that aid in supporting great capacity industrial motors. The **Motor Control Center Panels** offered by us includes equipments such as multiple kinds of starters, variable frequency drives, soft starters, heavy duty motor controllers along with digital / analog metering, capacitor feeders, feeder circuit breakers, etc. Our company sells the MCC units at approximately Rupees 1.5 Lakh / Piece.

### Salient Features:

- Properly wired with ACB / DOL / RDOL / STAR-DELTA / MCCB / SFU / ATS Starters. Multiple designs provide such as fixed or drawout type, single or double front, with marshaling terminations
- Cubicle kind extensible on all side
- There is starters in the system with type 2 co-ordination where needed.
- For Vertical droppers, it also has isolated bus bar chamber.
- Can be run by remote ON/OFF
- Accommodate multiple kinds of cable entries whether bottom, top or a mixture of both, rear or front access, or a hybrid solution utilizing a blend of any type and form. Our company can also adapt varied specific site needs that is the space accessible and access into the kiosk or switch room whether the restrictions be imposed by existing buildings / switch rooms or new builds.